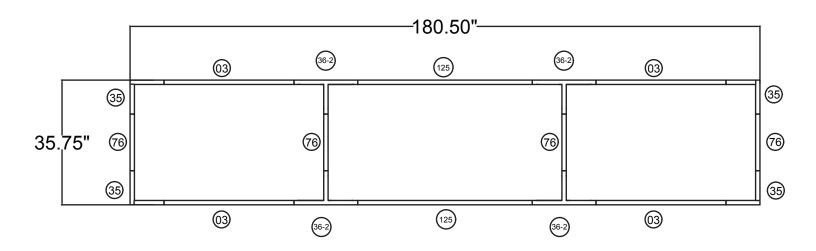

## FHS1536

| 15'w x 3'h WL Hanging Sign |                  |
|----------------------------|------------------|
| Qty.                       | Part Number      |
| 4                          | WLM#035          |
| 4                          | WLM#076          |
| 4                          | WLM#003          |
| 2                          | WLM#125          |
| 4                          | WLM#036-2-US     |
| 1                          | BGO-FABRIC-L bag |

## Notes:

- \* Does not include Hanging Cables
- \* will fit inside CA600 or CA900 case