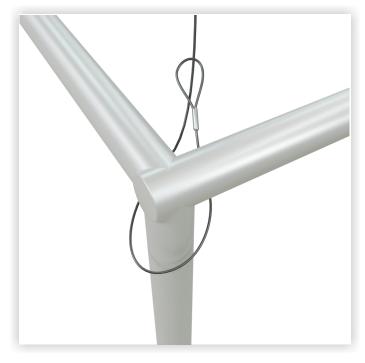

## Hanging Sign Rigging Instructions

**Step 1**After assembling the sign, locate the hanging points. There are openings on the zipper to allow for cables to be inserted

Step 2
Open the zippers to expose the hanging area, then wrap the cables around the vertical support pole

**Step 3**Pull the cable through the opening in the fabric.
Close the zippers.

<sup>\*</sup>Hanging cables are not included in the kit, to be provided by on-site rigging team.