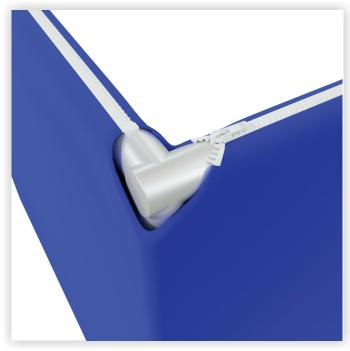

## Hanging Sign Rigging Instructions

**Step 1**After assembling the sign, locate the hanging points. There are openings on the zipper to allow for cables to be inserted

Step 2
Open the zippers to expose the hanging area, then wrap the cables around the vertical support pole

**Step 3**Pull the cable through the opening in the fabric.
Close the zippers.

<sup>\*</sup>Hanging cables are not included in the kit, to be provided by on-site rigging team.